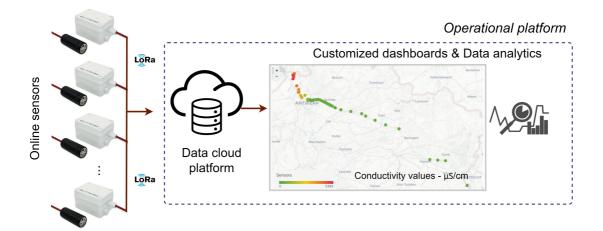

#### Description

Service contract for exploitation of real time monitoring network (water quality and water quantity), encompassing sensor network, data collection and data management, customized dashboards to follow-up water system dynamics (quality+quantity) and data analysis. Parameters include conductivity (as proxy for salinity), temperature and depth. Other parameters are also possible. The service can be of interest to monitor and follow-up different surface water, industrial water and harbour ecosystems, in view of a better management of the water resources and for supporting decision making.