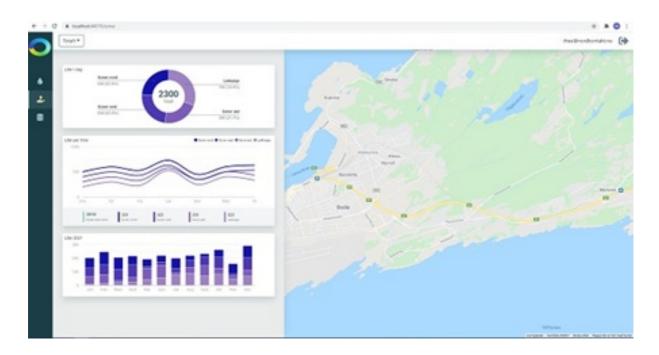

#### **Description**

The Environmental Dashboard is suitable for visualizing different data sources, and with different levels of detail. Apart from the water domain, the Environemntal Dashboard is also used for traffic mapping and water management (as part of other projects).

#### **Technical requirements**

Ordinary PC, tablets or any smart phone.